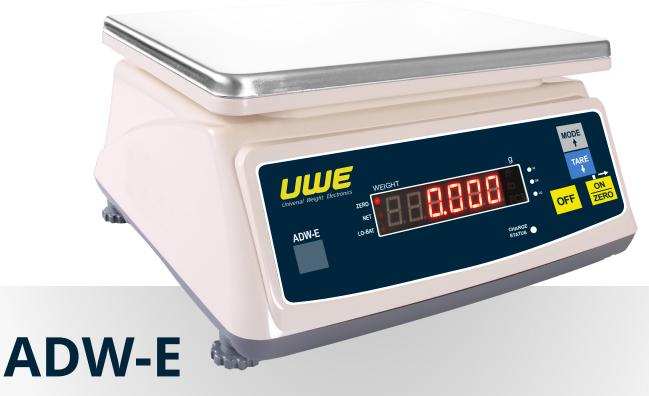

## PRODUCT INFORMATION

- ✓ OIML-R76 and EC Class III Type Approved
- ✓ Washdown Construction: Designed According to IP 66
- ✓ Sealed Electronics
- ✓ Moisture Detection Desiccant Inside
- ✓ Two Types of Display Version: ADW-C = LCD and ADW-E = LED
- ✓ Supports 1/6000 to 1/7500 Display Resolution for Non-OIML Applications
- ✓ Support Metric and Avoirdupois Weight Units and Conversion
- ✓ Weight Check Functions with HI-OK-LO indicators and Buzzer Output, User Programmable Buzzer Output Configuration, and Automatic Tare Function
- ✓ Power ON Zero Trackign, Manual Zero and Auto Calibration Functions
- ✓ Protection Devices against Overload and Shock
- ✓ Low Battery Indicator and Charging Status Indicator
- ✓ Stainless Steel Platter Cover, Adjustable Feet, Built-in Rechargeable Battery, Power Adaptor and Bubble Level Included
- ✓ Long Rechargeable Battery Operating Time: ADW-C = 120 Hours Plus and ADW-E = 80 Hours Plus
- ✓ Platter size: 215 x 250 mm
- ✓ Options available: RS-232 Interface